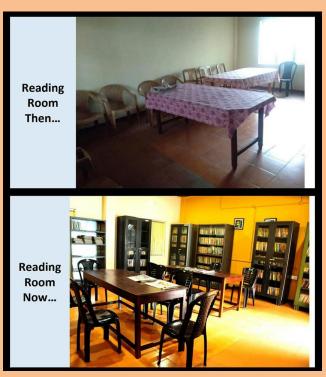

nt Inaugurated a COE Elderly Care Home named as "Second Innings Home" at Kannur (Kerala) in the gracious presence of Sh. Biju Prabhakar, Special Secretary (Social Justice and Women and



**Functioning Mechanism**: An MoU was signed on 7<sup>th</sup> day of December 2018 for 3 years of duration between HLFPPT (a unit of HLL Lifecare Ltd) and Social Justice Department, Government of Kerala to establish a model home by doing faceliftment of Govt. Old Age Home in Kannur District (Kerala) with a ively ambiancnce, good health care facilities, and lots of activities to engage elders. The project has branded as "Second Innings Home". This center is providing the much needed elderly friendly services, which are easily approachable, usable, and adaptable and moreover it's very user-friendly









Then and Now of Dormitory

Fresh Look of Reading Room