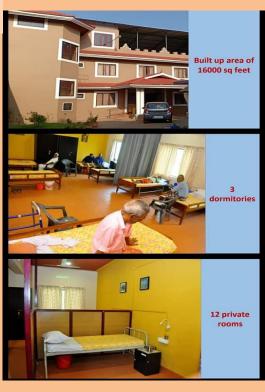

While planning the execution of Second innings

Home proposal, HLFPPT had come up with some unique ideas like, emergency bell switches and reading lights on all beds; along with railing supports in all the key areas of the center. Emergency switches are also made available in Toilets and kitchen so that in case of any emergency situation, support staffs may provide better assistance. The Center can house nearly 80 residents at a time.