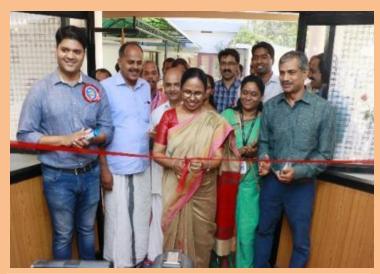

## "Adding smiles through "Second Innings Home"

Inauguration of COE-Elderly Care Home by Smt. K K Shailaja, Hon'ble State Minister (H&FW) Kerala

Child Development), Sh. Jafar Malik, IAS, Director (Social Justice) and other important dignitaries, on 22nd February 2019. The Home is equipped with advanced facilities with provision for good health, education and good life for elderly population.

Smt. K.K.Shailaja Teacher. Minister for Hon'ble Health. Social Justice, Women, and Child Development Department Inaugurated a COE Elderly Care Home named as "Second Innings Home" at Kannur (Kerala) in the gracious presence of Sh. Biju Prabhakar, Special Secretary (Social Justice and Women and