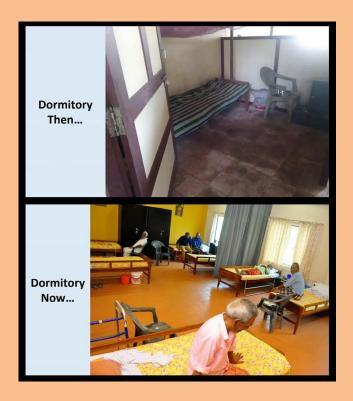

ment Inaugurated a COE Elderly Care Home named as "Second Innings Home" at Kannur (Kerala) in the gracious presence of Sh. Biju Prabhakar, Special Secretary (Social Justice and Women and



**Functioning Mechanism**: An MoU was signed on 7<sup>th</sup> day of December 2018 for 3 years of duration between HLFPPT (a unit of HLL Lifecare Ltd) and Social Justice Department, Government of Kerala to establish a model home by doing faceliftment of Govt. Old Age Home in Kannur District (Kerala) with a ively ambiancnce, good health care facilities, and lots of activities to engage elders. The project has branded as "Second Innings Home". This center is providing the much needed elderly friendly services, which are easily approachable, usable, and adaptable and moreover it's very user-friendly









Then and Now of Dormitory

Fresh Look of Reading Room